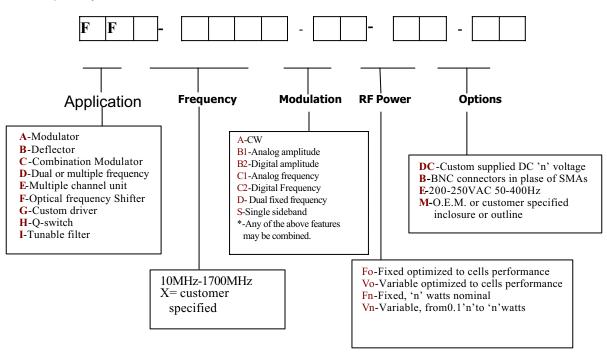

# **Instructions for RF Drivers**

Brimrose offers a large verity of RF Drivers compatible with our Acousto-Optic components. The following instructions will help you choose and pick the proper driver for your application. If there are any questions please contact Brimrose Corporation of America.